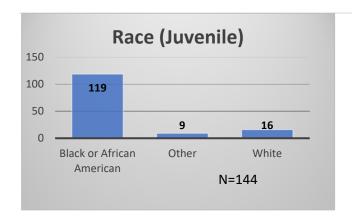

## Daily Data Dashboard – December 14, 2023 Demographics for JTDC Population Thursday Morning Midnight Count

Total # of probation Involved youth<sup>1</sup>: 1,337











Data sources: cFive Supervisor - Probation Population and RMIS - JTDC Population

<sup>&</sup>lt;sup>1</sup> Probation Active: Any youth who is pending sentencing with an active social history, has been formally placed on probation or supervision with Cook County Juvenile Probation on the date of the report.

<sup>\*</sup>Age, Gender and Race for Criminal Court population (N=1) is not represented in this report.

## Daily Data Dashboard – December 14, 2023 Demographics for JTDC Population Thursday Morning Midnight Count