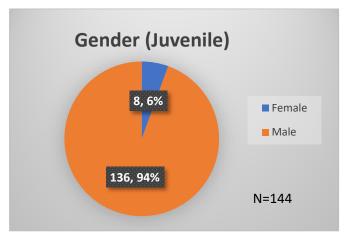

<sup>\*</sup>Age, Gender and Race for Criminal Court population (N=1) is not represented in this report.