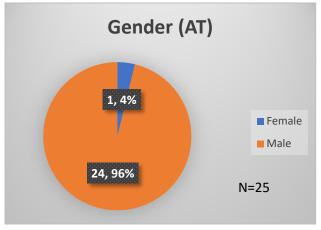

<sup>\*</sup>Age, Gender and Race for Criminal Court population (N=1) is not represented in this report.