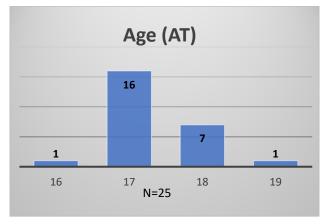

<sup>\*</sup>Age, Gender and Race for Criminal Court population (N=1) is not represented in this report.