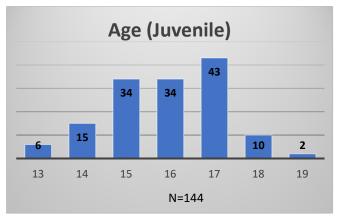

<sup>\*</sup>Age, Gender and Race for Criminal Court population (N=1) is not represented in this report.