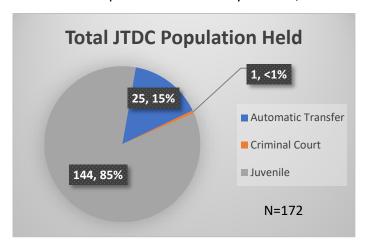

## Daily Data Dashboard – December 14, 2023 Demographics for JTDC Population Thursday Morning Midnight Count

Total # of probation Involved youth<sup>1</sup>: 1,337

Data sources: cFive Supervisor - Probation Population and RMIS - JTDC Population

<sup>\*</sup>Age, Gender and Race for Criminal Court population (N=1) is not represented in this report.